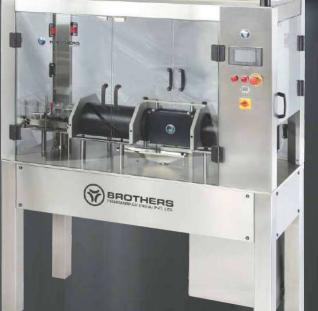

## Automatic Twin Track Inverter type Air Jet Cleaning Machine

The Automatic INVERTER type Twin Track Air Jet Cleaning Machine Model AIRWASH-240.INV with speed of Max. 240 bottles per minute. The AirJet Cleaning Machine applies Compressed Air through Jets and also sucks through suction blower. Machine can be used to clean Glass, Plastic, PET, HDPE, LDPE Bottles, Jars etc. Machine suitable for cleaning of non-sterile products like Dry Syrups, and Bulk Packing of Tablets and Capsules.

Machine feed Bottles in upright position via Turn Table and Bottles get inverted in mouth down position and moves in Linear motion through Starwheel to the chamber which under negative pressure cleans the Bottle. A series of Nozzles Blow Air in the Bottles for Cleaning. Machines unique design, invert the bottle with smooth travel path and also again transfer the bottle in vertical condition ensure trouble free cleaning operation of bottles at higher speed. Machine with easy change over system for change in bottle shape/size.

Machine with built-in Turn Table (optional) which feeds container in vertical position through conveyor and bottle enters into specially designed Track which invert the Bottle during the movement and put the bottle in totally inverted condition at the cleaning point where machine applies the Air and also suck through the Suction blower ensure optimum cleaning of bottles with higher speed.

### **SPECIAL FEATURES :**

- Specially designed Inverter for Bottle Cleaning
- Air Jet Nozzles with Suction blower for Cleaning of Bottle in Inverted Position.
- Air Jet Blowing process in inverted bottle position
- Fully Stainless Steel Finish
- Simple Change over for different size.
- Positive Bottle Pusher System
- Built in A.C. Variable Frequency Drive System.
- Automatic Infeed and Outfeed of containers
- Continues Linear Motion of Machine